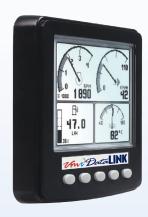

# Your investment

is just a call away.

Introducing a revolutionary vessel monitoring system...

VMI DataLINK, the vessel monitoring system that revolutionizes the way you monitor your boat.

No matter where you are or what you're doing, DataLINK will transfer your boat's onboard instrumentation and alarms, directly to your cell phone using text-messaging technology. Now, battery voltage, temperature, wind, depth, bilge pump, fuel levels and more, are at your fingertips and just seconds away.

## Introducing a revolutionary vessel monitoring system...