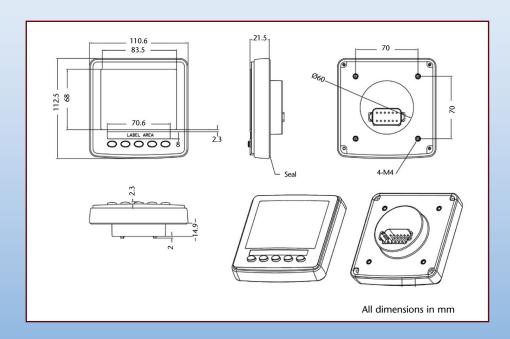

# You're here.

# It's there.







# Your investment



is just a call away.

Introducing a revolutionary vessel monitoring system...



VMI DataLINK, the vessel monitoring system that revolutionizes the way you monitor your boat.

No matter where you are or what you're doing, DataLINK will transfer your boat's onboard instrumentation and alarms, directly to your cell phone using text-messaging technology. Now, battery voltage, temperature, wind, depth, bilge pump, fuel levels and more, are at your fingertips and just seconds away.

Always there and on-watch when you can't be.

vesselmonitoring.com • 561-721-2546



## Introducing a revolutionary vessel monitoring system...





### Always there and on-watch when you can't be.





801 North Federal Hwy • Lake Worth, FL 33460

Phone: (561) 721-2546 • Fax: (561) 721-2573

www.vesselmonitoring.com • info@vesselmonitoring.com

### **FEATURES**

**Multi-function display** SAE J1939 engine data

### **Onboard** Instrumentation

- Bilge Pump
- Battery Voltage
- Temperature
- Tanks (4)

#### NMEA 183 data

(includes the following):

- GPS
- Wind
- Depth
- Temperature
- & More

#### **Remote Monitoring**

- Bilge Pump
- Battery Voltage
- Temperature
- NMEA
- Request (query) status by sending pin number to boat via text message
- Immediate Response with requested information
- Intrusion

#### **Remote Alarming**

 All of the above sends a text message to 2 cell phone numbers

### **Technology**

 SMS text messaging via GSM network

#### **Eletrical**

10 to 32 VDC supply