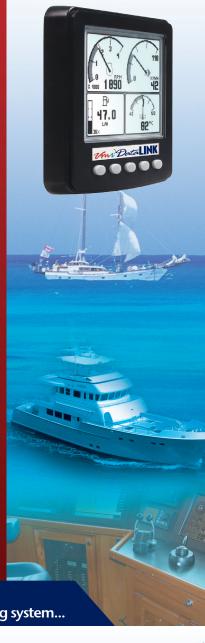

# Your investment

is just a call away.

Introducing a revolutionary vessel monitoring system...

VMI DataLINK, the vessel monitoring system that revolutionizes the way you monitor your boat.

No matter where you are or what you're doing, DataLINK will transfer your boat's onboard instrumentation and alarms, directly to your cell phone using text-messaging technology. Now, battery voltage, temperature, wind, depth, bilge pump, fuel levels and more, are at your fingertips and just seconds away.

## Introducing a revolutionary vessel monitoring system...